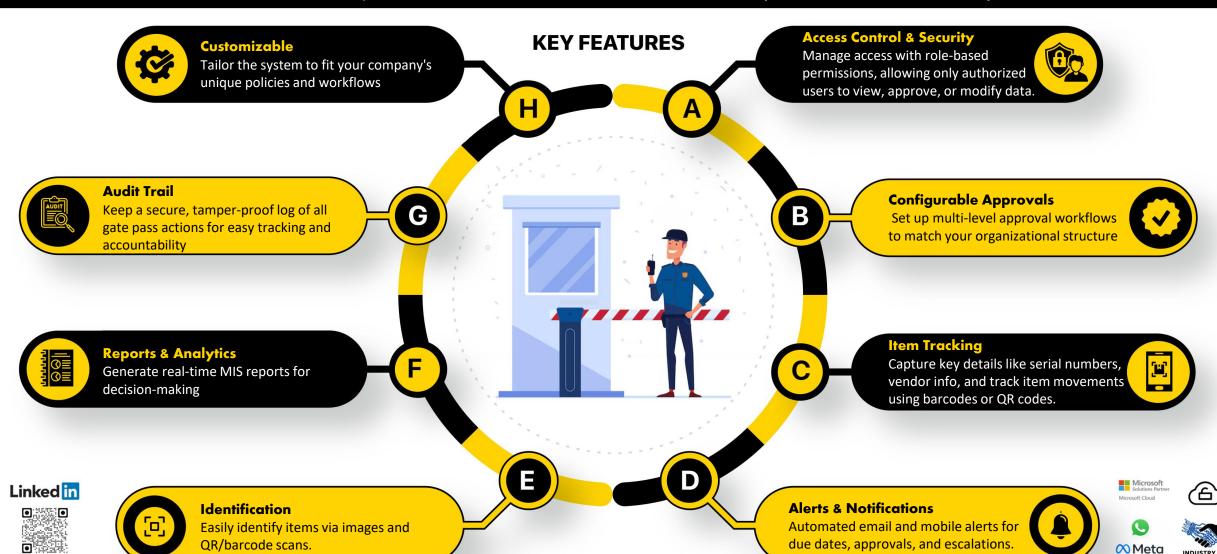

#### Request

The initiator submits a gate pass request using easy-to-fill custom fields.

#### **Dispatch / Returns**

Approved items are verified and dispatched via in or out passes, handled by authorized staff for smooth entry or exit.

#### **Manager Approvals**

Designated approvers receive notifications to either approve or reject the request.

### **Monitor & Tracking**

Real-time tracking and detailed movement reports are available for authorized personnel.

**User Friendly** 

Our system simplifies complex gate pass processes with an intuitive interface that's easy to navigate

# Enhanced Accountability

Guards and staff are held accountable as the system is tamper-proof, ensuring transparency at all level.

Fully Customizable

Quickly adapt features to suit specific business requirements with ease.

**Asset Security** 

Ensure the safety of your assets with real-time tracking, secure handling, and thorough monitoring at every stage.

DEMO | TRIAL | YEAR AROUND SUPPORT SERVICES info@schemaxtech.com | www.schemaxtech.com